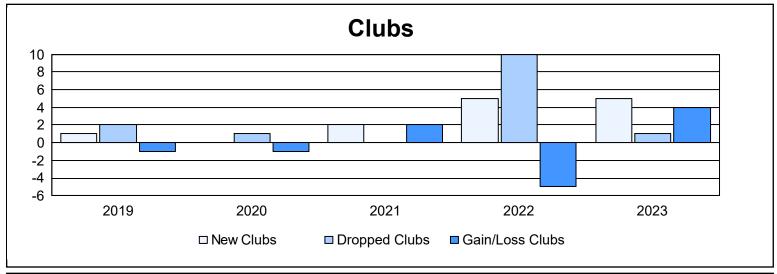

District 411 C As of June 2023 Cumulative

| Year      | New<br>Clubs | Dropped<br>Clubs | Gain/<br>Loss<br>Clubs | New<br>Members | Charter<br>Members | Reinstate<br>Members | Transfer<br>Members | Total<br>Member<br>Added | Total<br>Members<br>Dropped | Gain/<br>Loss<br>Members |
|-----------|--------------|------------------|------------------------|----------------|--------------------|----------------------|---------------------|--------------------------|-----------------------------|--------------------------|
| 2018-2019 | 1            | 2                | -1                     | 83             | 32                 | 5                    | 1                   | 121                      | 239                         | -118                     |
| 2019-2020 | 0            | 1                | -1                     | 104            | 11                 | 5                    | 5                   | 125                      | 109                         | 16                       |
| 2020-2021 | 2            | 0                | 2                      | 88             | 48                 | 39                   | 2                   | 177                      | 99                          | 78                       |
| 2021-2022 | 5            | 10               | -5                     | 97             | 136                | 22                   | 10                  | 265                      | 388                         | -123                     |
| 2022-2023 | 5            | 1                | 4                      | 56             | 137                | 3                    | 0                   | 196                      | 141                         | 55                       |
| Average   | 3            | 3                | 0                      | 86             | 73                 | 15                   | 4                   | 177                      | 195                         | -18                      |