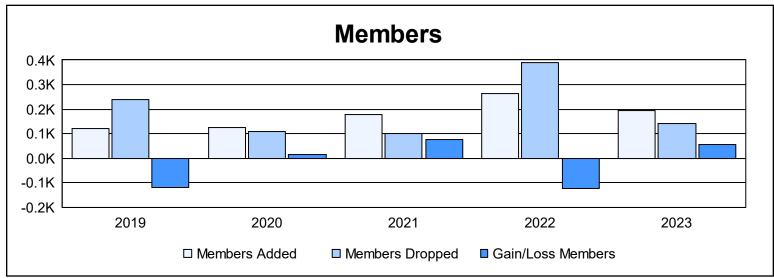

District 411 C As of June 2023 Cumulative

| Year      | New<br>Clubs | Dropped<br>Clubs | Gain/<br>Loss<br>Clubs | New<br>Members | Charter<br>Members | Reinstate<br>Members | Transfer<br>Members | Total<br>Member<br>Added | Total<br>Members<br>Dropped | Gain/<br>Loss<br>Members |
|-----------|--------------|------------------|------------------------|----------------|--------------------|----------------------|---------------------|--------------------------|-----------------------------|--------------------------|
| 2018-2019 | 1            | 2                | -1                     | 83             | 32                 | 5                    | 1                   | 121                      | 239                         | -118                     |
| 2019-2020 | 0            | 1                | -1                     | 104            | 11                 | 5                    | 5                   | 125                      | 109                         | 16                       |
| 2020-2021 | 2            | 0                | 2                      | 88             | 48                 | 39                   | 2                   | 177                      | 99                          | 78                       |
| 2021-2022 | 5            | 10               | -5                     | 97             | 136                | 22                   | 10                  | 265                      | 388                         | -123                     |
| 2022-2023 | 5            | 1                | 4                      | 56             | 137                | 3                    | 0                   | 196                      | 141                         | 55                       |
| Average   | 3            | 3                | 0                      | 86             | 73                 | 15                   | 4                   | 177                      | 195                         | -18                      |